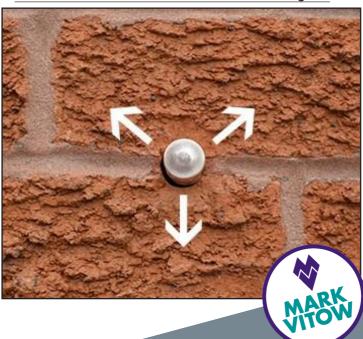

against external walls in a safe manner.

#### **Features & Benefits:**

- One fitting, single solder joint
- Cuts installation time
- Low profile
- Can be installed internally (particularly useful for when working at heights)
- Small enough at 16mm to be fitted using standard 21.5mm sleeving.
- Cost competitive with the traditional method of swan necking the discharge pipe when considering it can be fitted quicker and with less risk to the installer.



## **Specifications:**

|          | VBOC |
|----------|------|
| Size     | 15mm |
| Length   | 30mm |
| Diameter | 17mm |
| Weight   | 13g  |
| Bag QTY  | 25   |
| Box QTY  | 600  |

## **Standards & Approvals:**

Manufactured to EN 1254:1998

# **Typical Installation:**



#### Recommended installation direction to avoid wateringress.