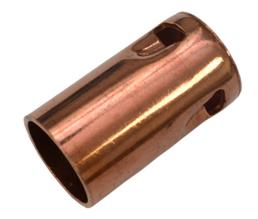

TESLA UK Product: vFlow PRV Blow-off Cap

### **Overview:**

For a quick and easy installation of pressure relief valves (PRVs.) The simple design consists of a single piece of copper formed to achieve the required redirection of discharge back against external walls in a safe manner.

## **Specifications:**

|          | VBOC |
|----------|------|
| Size     | 15mm |
| Length   | 30mm |
| Diameter | 17mm |
| Weight   | 13g  |
| Bag QTY  | 25   |
| Box QTY  | 600  |