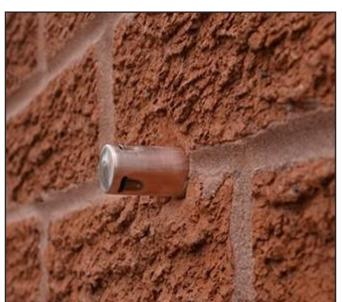

pper formed to achieve the required redirection of discharge back against external walls in a safe manner.

#### **Features & Benefits:**

- One fitting, single solder joint
- Cuts installation time
- Low profile
- Can be installed internally (particularly useful for when working at heights)
- Small enough at 16mm to be fitted using standard 21.5mm sleeving.
- Cost competitive with the traditional method of swan necking the discharge pipe when considering it can be fitted quicker and with less risk to the installer.



## **Specifications:**

|          | VBOC |
|----------|------|
| Size     | 15mm |
| Length   | 30mm |
| Diameter | 17mm |
| Weight   | 13g  |
| Bag QTY  | 25   |
| Box QTY  | 600  |

## **Standards & Approvals:**

Manufactured to EN 1254:1998

# **Typical Installation:**



#### Recommended installation direction to avoid wateringress.